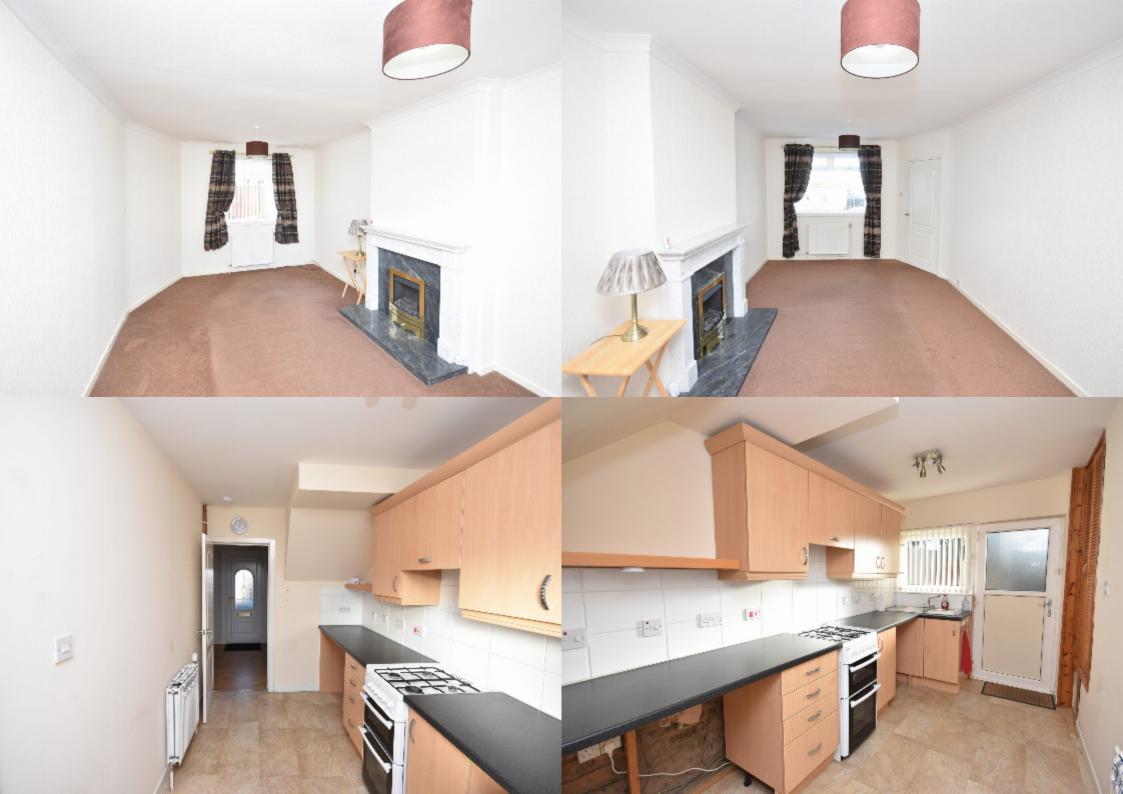

The property is entered from the front into a welcoming entrance hallway providing access to the kitchen, living room and stairway to the upper floor.

The dual aspect living room has front and rear facing windows and a feature gas fire with surround.

The galley style kitchen has a rear facing window and external door leading to the rear garden. A good selection of base and wall units, stainless steel sink and drainer and built in storage cupboard.