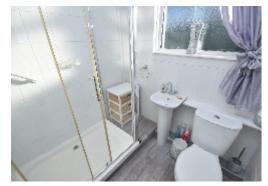

Bedroom two is a rear facing double with built in sliding wardrobe.

The shower room consists of a three-piece suite in white comprising of; WC, wash hand basin and large enclosed shower cubicle. A rear facing obscure glazed window provides natural light.