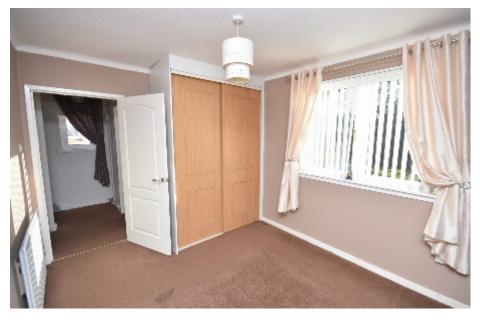

The upper landing has a side facing window to provide natural light and provides access to two double bedrooms and the family shower room.

The double size primary bedroom has two front facing windows and two storage cupboards, one of which houses the boiler.

Bedroom two is a rear facing double with built in sliding wardrobe.

The shower room consists of a three-piece suite in white comprising of; WC, wash hand basin and large enclosed shower cubicle. A rear facing obscure glazed window provides natural light.