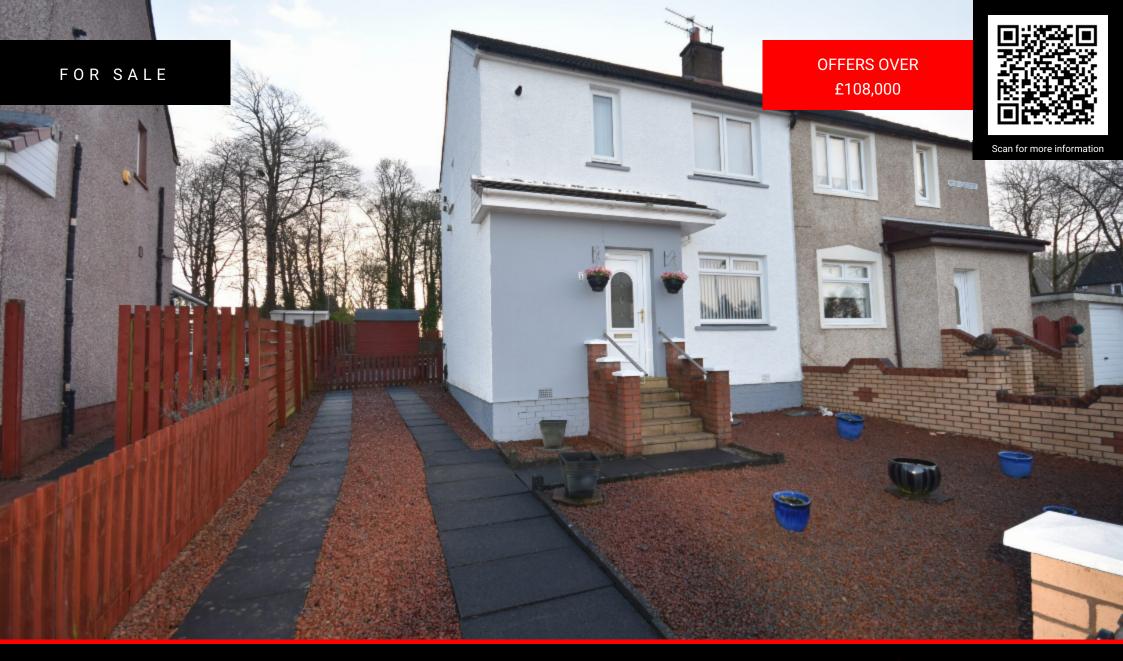

Wishaw

Kelso Crescent ML2 7HD

## 2 BEDROOM SEMI-DETACHED

Spacious Accommodation | Living Room | Kitchen | Shower Room | Two Double Bedrooms | Driveway | Gardens to Front & Rear | GCH / Double Glazing | EPC - C

Arrange a viewing: 01555 661435 www.morisonandsmith.com

## 4 Kelso Crescent, Wishaw, ML2 7HD

Two bedroom semi detached property offering spacious accommodation over two levels consisting of; Living Room, Kitchen, Two Double Bedrooms and Shower Room. Gas Central Heating and Double Glazing. Driveway and Gardens to the Front & Rear. EPC - C

Externally there are gardens to the front and rear of the property.

The low maintenance front garden is laid to red stone chips with a driveway to the side providing off street parking. The rear garden is also very low maintenance and is made up of an area laid with red stone chips, paved patio and drying areas. A wooden shed provides garden storage.