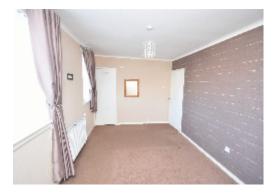

The upper landing has a side facing window to provide natural light and provides access to two double bedrooms and the family shower room.

The double size primary bedroom has two front facing windows and two storage cupboards, one of which houses the boiler.