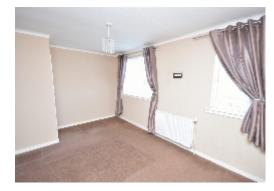

The upper landing has a side facing window to provide natural light and provides access to two double bedrooms and the family shower room.

The double size primary bedroom has two front facing windows and two storage cupboards, one of which houses the boiler.

Bedroom two is a rear facing double with built in sliding wardrobe.

The shower room consists of a three-piece suite in white comprising of; WC, wash hand basin and large enclosed shower cubicle. A rear facing obscure glazed window provides natural light.