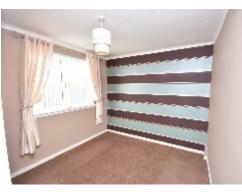

The upper landing has a side facing window to provide natural light and provides access to two double bedrooms and the family shower room.

The double size primary bedroom has two front facing windows and two storage cupboards, one of which houses the boiler.

Bedroom two is a rear facing double with built in sliding wardrobe.

The shower room consists of a three-piece suite in white comprising of; WC, wash hand basin and large enclosed shower cubicle. A rear facing obscure glazed window provides natural light.