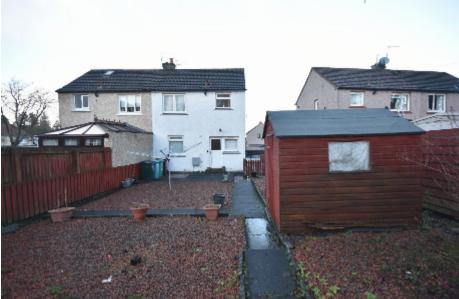

Externally there are gardens to the front and rear of the property.

The low maintenance front garden is laid to red stone chips with a driveway to the side providing off street parking. The rear garden is also very low maintenance and is made up of an area laid with red stone chips, paved patio and drying areas. A wooden shed provides garden storage.