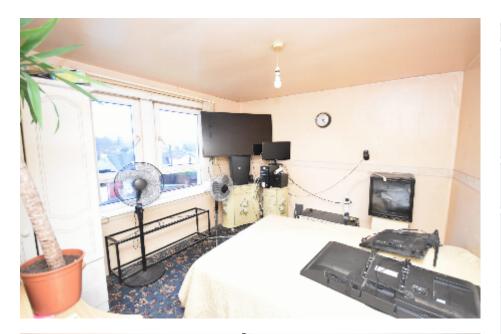

On the upper floor, the hallway gives access to the two bedrooms, bathroom, storage cupboard and loft access hatch. Both bedrooms are good sized double rooms, one to the front and one to the rear of the property. The shower room has a three piece suite in white comprising; WC, wash hand basin and walk-in shower cubicle.