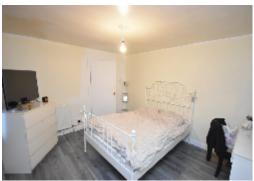

On the upper floor, the hallway gives access to the two bedrooms, bathroom, storage cupboard and loft access hatch. Both bedrooms are good sized double rooms, one to the front and one to the rear of the property. The shower room has a three piece suite in white comprising; WC, wash hand basin and walk-in shower cubicle.