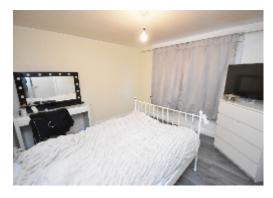

On the upper floor, the hallway gives access to the two bedrooms, bathroom, storage cupboard and loft access hatch. Both bedrooms are good sized double rooms, one to the front and one to the rear of the property. The shower room has a three piece suite in white comprising; WC, wash hand basin and walk-in shower cubicle.