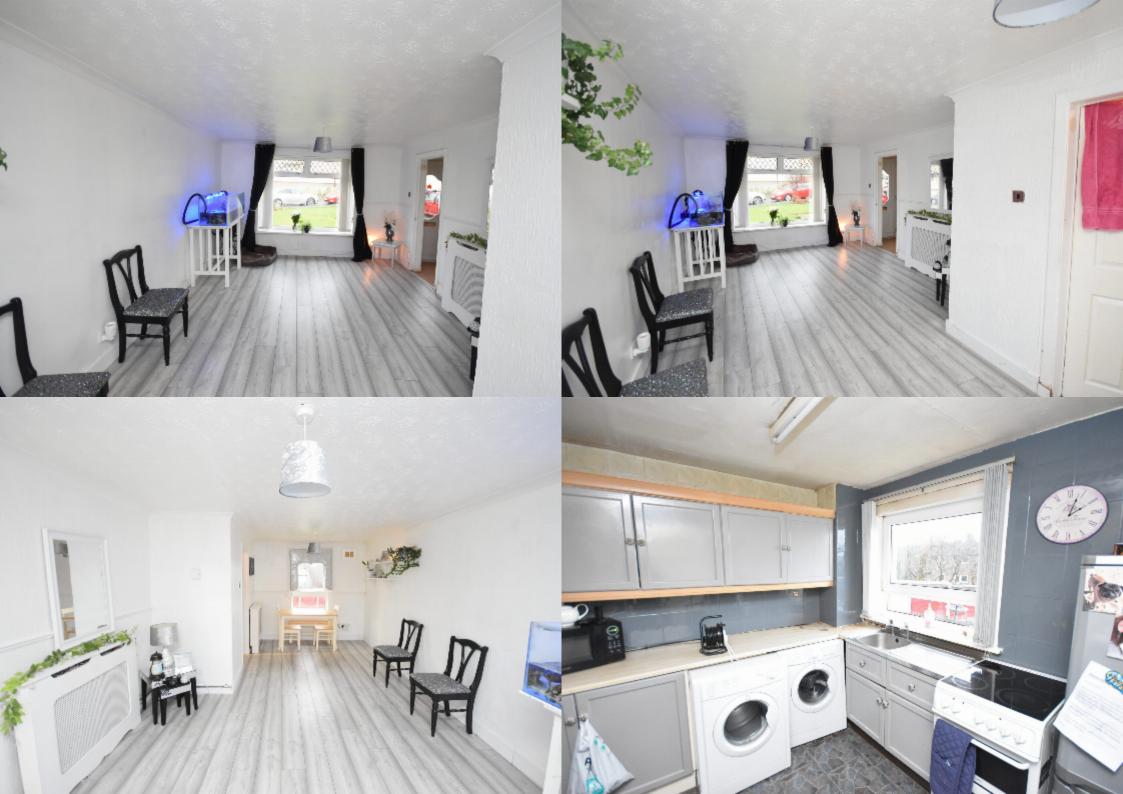

The entrance hallway gives access to the living/dining room and stairway to the upper floor. The living room is a bright room having a large window overlooking the front garden. The dining area is to the rear of the living room with window to the back of the property, a doorway leads from here into the kitchen. The kitchen has base and wall mounted units with worktop over and a stainless steel sink and drainer is set below the rear facing window. Plumbed for washing machine with space for under counter appliances. From the kitchen there is a handy rear vestibule area for coats etc. and a large storage cupboard is accessed from here also. Doorway from here leads out to the side of the property.