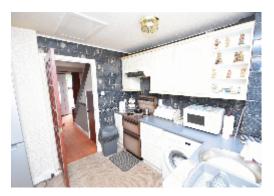

The kitchen is located to the rear of the property and has a good selection of base and wall mounted storage units as well as space for a selection of freestanding appliances. A double glazed window gives views of the rear garden and an external door provides access out to the garden.