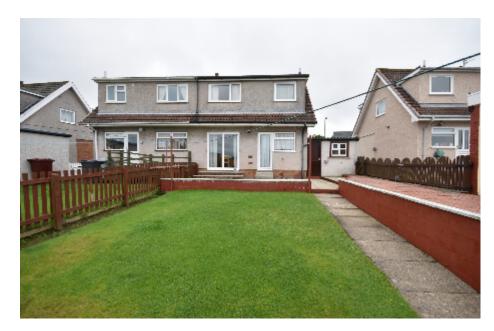

## 17 Cartland Avenue, Carluke, ML8 5TQ

Three bedroom semi-detached villa situated in a popular location within the town of Carluke. The accommodation comprises of; Entrance Hallway, Lounge, Dining Kitchen, Bathroom and Three Bedrooms. Gas Central Heating, Double Glazing, Well Maintained Gardens, Driveway and Garage. EPC – D

Externally there are well maintained gardens to the front and rear.

The front garden is mainly laid to lawn with a planted border. A driveway provides off street parking and access to the garage.

The spacious rear garden is primarily laid to lawn with two paved patio areas. A timber shed provides external storage.