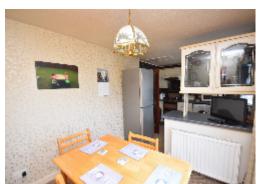

The dining area is accessed off the kitchen and has patio doors leading to the rear garden.

On the upper floor there are three bedrooms and a family bathroom consisting of WC, wash hand basin set within vanity unit and bath.