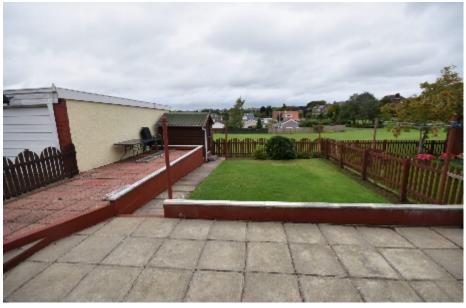

Externally there are well maintained gardens to the front and rear.

The front garden is mainly laid to lawn with a planted border. A driveway provides off street parking and access to the garage.

The spacious rear garden is primarily laid to lawn with two paved patio areas. A timber shed provides external storage.