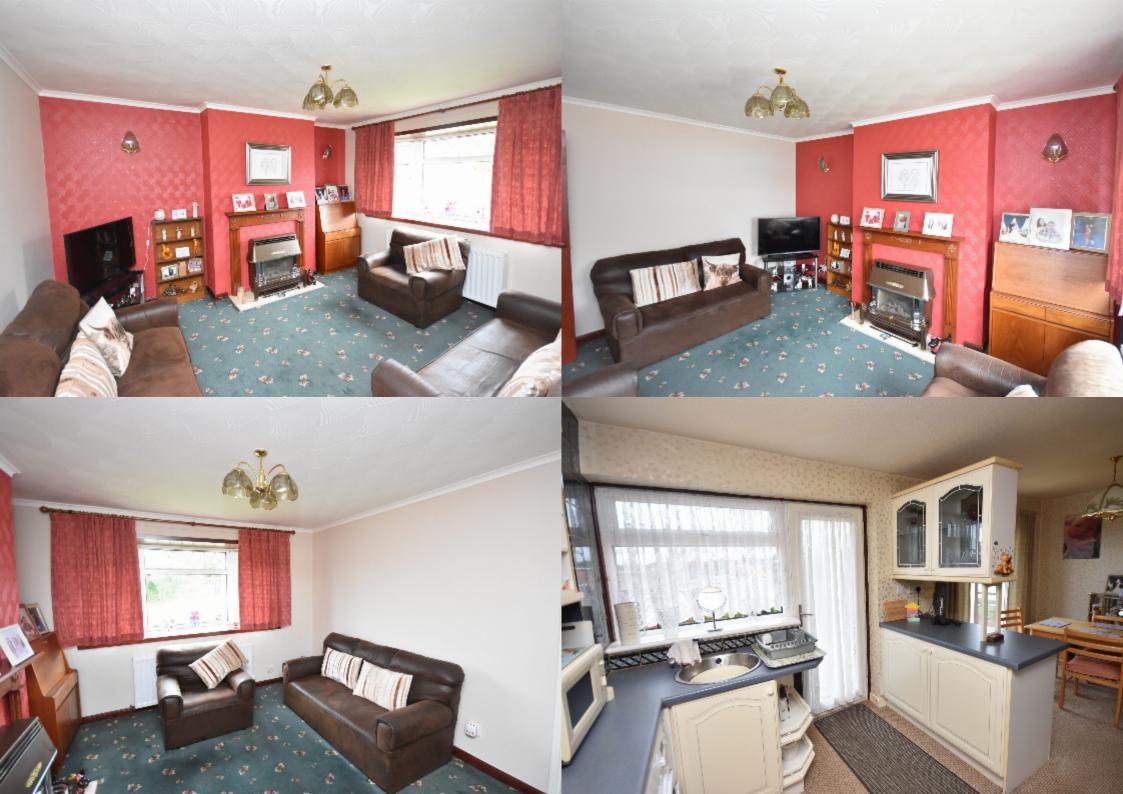

The property is entered from the front into a spacious entrance hallway which gives access to the lounge, kitchen and stairs to the upper floor.

The well proportioned lounge is front facing with a bay window providing an abundance of natural light into this room.

The kitchen is located to the rear of the property and has a good selection of base and wall mounted storage units as well as space for a selection of freestanding appliances. A double glazed window gives views of the rear garden and an external door provides access out to the garden.