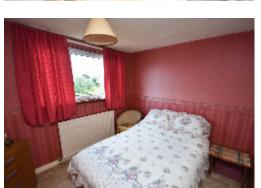

The dining area is accessed off the kitchen and has patio doors leading to the rear garden.

On the upper floor there are three bedrooms and a family bathroom consisting of WC, wash hand basin set within vanity unit and bath.

The property further benefits from double glazing and gas central heating.

Lounge 3.47m x 3.99m
Dining Kitchen 2.67m x 5.45m
Bathroom 1.67m x 2.14m
Bedroom 3.44m x 3.46m
Bedroom 3.15m x 3.45m
Bedroom 2.27m x 2.56m