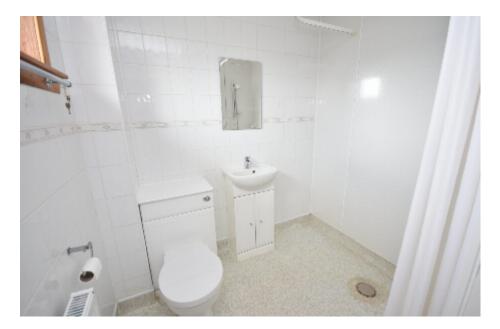

The Wet Room is rear facing and has been fitted with a white suite comprising of WC and wash hand basin set within a vanity unit. Walk in wet room shower with electric shower.

Externally there are low maintenance gardens to the front and rear.