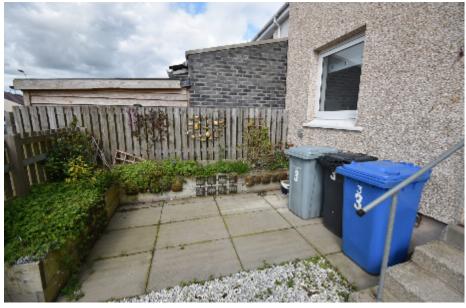

The front garden is mainly laid to artificial turf with planted borders. There is a brick built storage facility directly behind the entrance vestibule.

The rear garden is fully enclosed and is predominantly laid with paving and stone chips with planted borders.