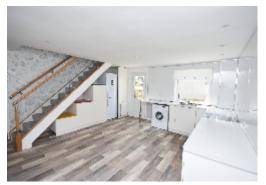

The property is entered from the front into an entrance vestibule which in turn gives access into the spacious dining kitchen. The dining kitchen has recently been fitted with stylish high gloss base units with contrasting worktop over. Appliances include a freestanding oven and hob and fridge freezer. There are dual aspect windows and an external door leading to the rear garden.

The living room is accessed from the kitchen and has dual aspect windows to the front and rear providing this room with an abundance of natural light.

The cavity stairway has recently been fitted with a stylish glass balustrade. The upper landing provides access to two double bedrooms and a wet room.