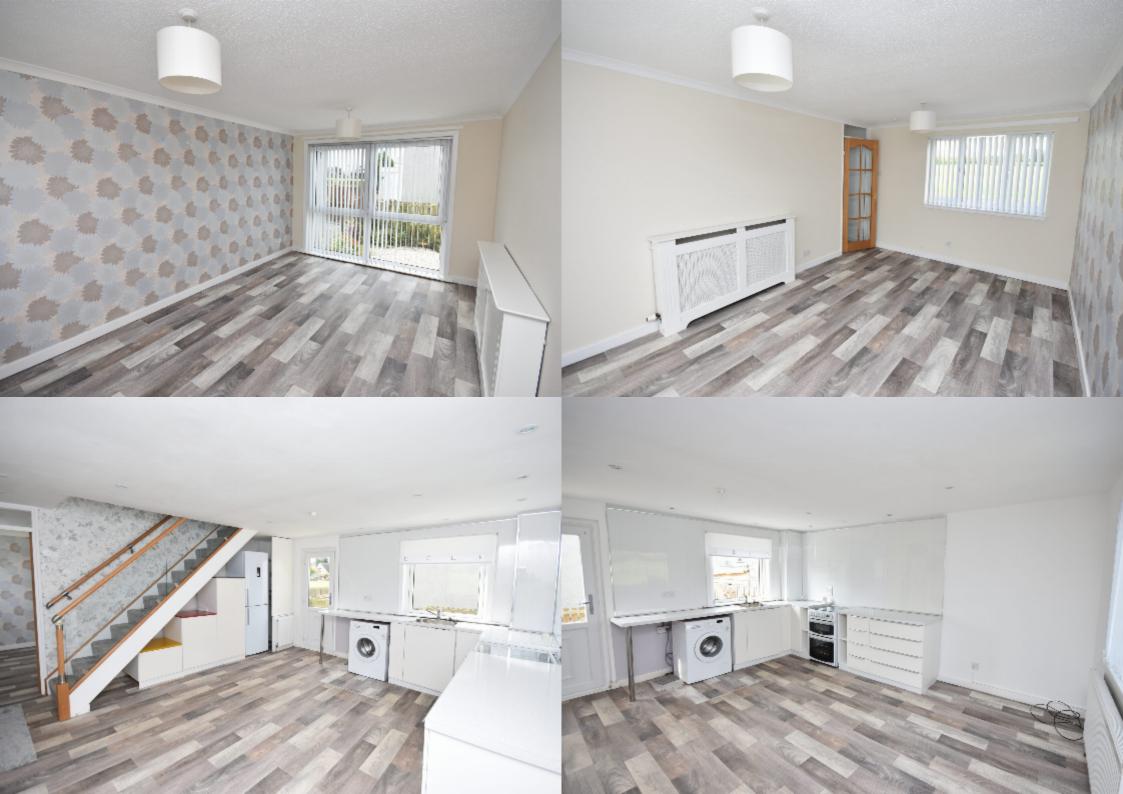

The property is entered from the front into an entrance vestibule which in turn gives access into the spacious dining kitchen. The dining kitchen has recently been fitted with stylish high gloss base units with contrasting worktop over. Appliances include a freestanding oven and hob and fridge freezer. There are dual aspect windows and an external door leading to the rear garden.

The living room is accessed from the kitchen and has dual aspect windows to the front and rear providing this room with an abundance of natural light.

The cavity stairway has recently been fitted with a stylish glass balustrade. The upper landing provides access to two double bedrooms and a wet room.

The Wet Room is rear facing and has been fitted with a white suite comprising of WC and wash hand basin set within a vanity unit. Walk in wet room shower with electric shower.

Externally there are low maintenance gardens to the front and rear.