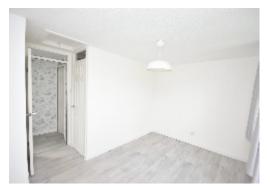

The living room is accessed from the kitchen and has dual aspect windows to the front and rear providing this room with an abundance of natural light.

The cavity stairway has recently been fitted with a stylish glass balustrade. The upper landing provides access to two double bedrooms and a wet room.

Bedroom one is a good sized double bedroom with a built in storage cupboard and window to the front and the rear, giving ample natural light.

Bedroom two is a front facing double sized room also with built in storage.